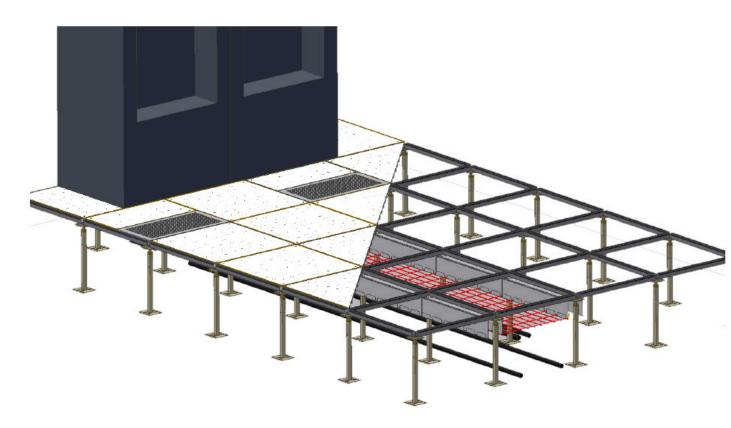

# FLOORING SYSTEMS

### STEEL CEMENTITIOUS PANEL SC ULTRA FIX SYSTEM

#### **Designed for:**

General Offices, Banks, Learning Institutions, Libraries & Casinos

The SC Ultra fix panel is the most specified panel which is regarded as the standard system for general office like applications. This is a stringer less system where the panels are screw fixed onto the pedestal heads. This system is widely used for power and data cable management, and also for applications where there is a need for an under floor baffle/plenum or air highway.

### STEEL CEMENTITIOUS PANEL HIGH PRESSURE LAMINATE SYSTEM

#### Designed for: Switch/Data/Comms/Computer Rooms

The SC HPL System is specifically designed for computer room type applications. The HPL protects individuals from voltage shorts that can occur with electrical equipment on an access floor and also creates an electrostatic discharge which helps prevent build-up of the static electricity which can cause damage to the equipment.