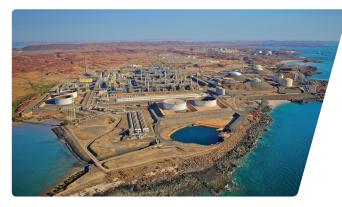

### WOODSIDE KARRATHA LNG GAS PLANT, WA

#### Sector: Mining

#### System used:

Steel Cementitious Finished with High Pressure Laminate

#### **Project:**

Engineered cost effective design solutions to accommodate large amounts of cable for main control room & bunkers on site.

John Ioland