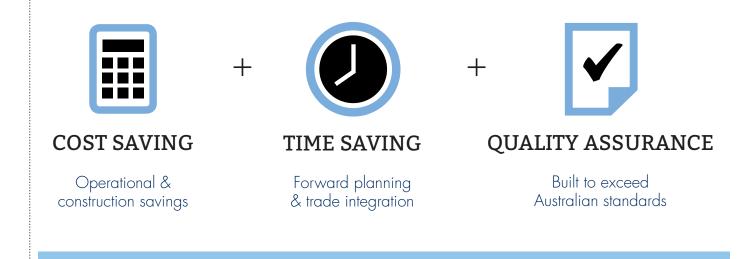

# WHY ACCESS FLOORS

Access Floors offer lower installation costs against traditional overhead AC systems and produce higher efficiency for your facility with a system that creates **maximum flexibility and value**.

The benefits of using an access floor system can be realised immediately by...