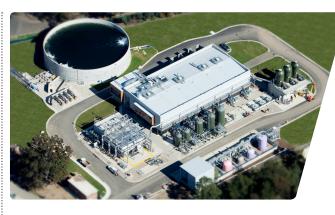

### SYDNEY WATER TREATMENT PLANS, NSW

#### Sector: Industrial

System used: System was matched to existing understructure

#### Client: Sydney WATER

#### **Project:**

Conducted audits on 120 control rooms over 43 different sites to ensure they comply to Australian Standards and OHS compliance requirements.